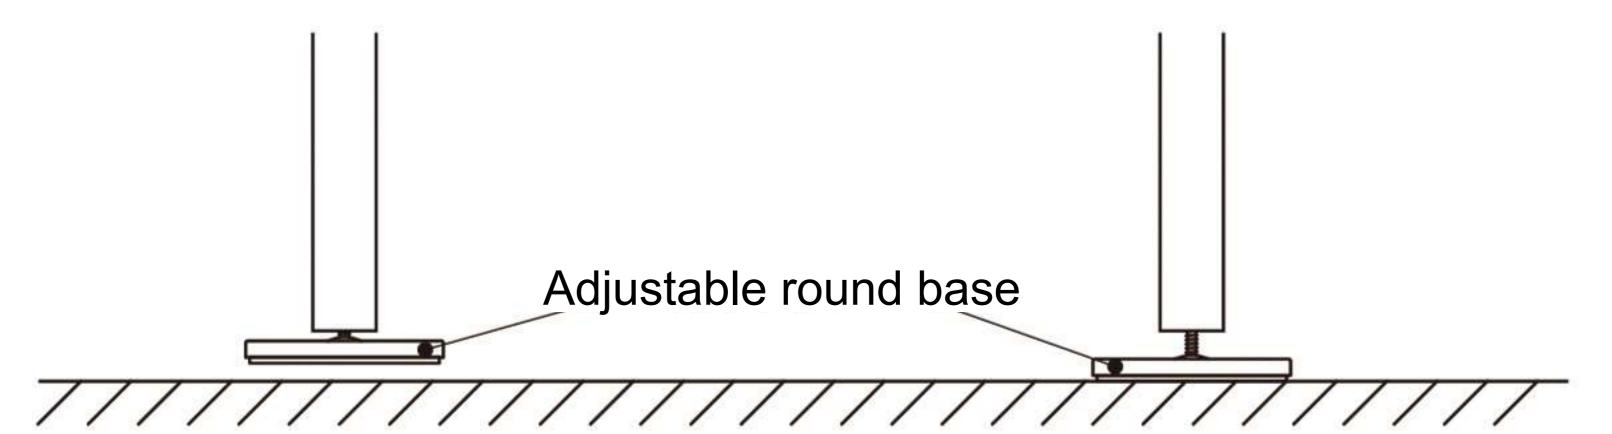

<u>^</u>

After both sides of the adjustment are at the same level (refer to scale ) push knobs and screw them

 Adjustable round base: If ground is not flat, you can adjust round base to make gymnastics bar more stable.