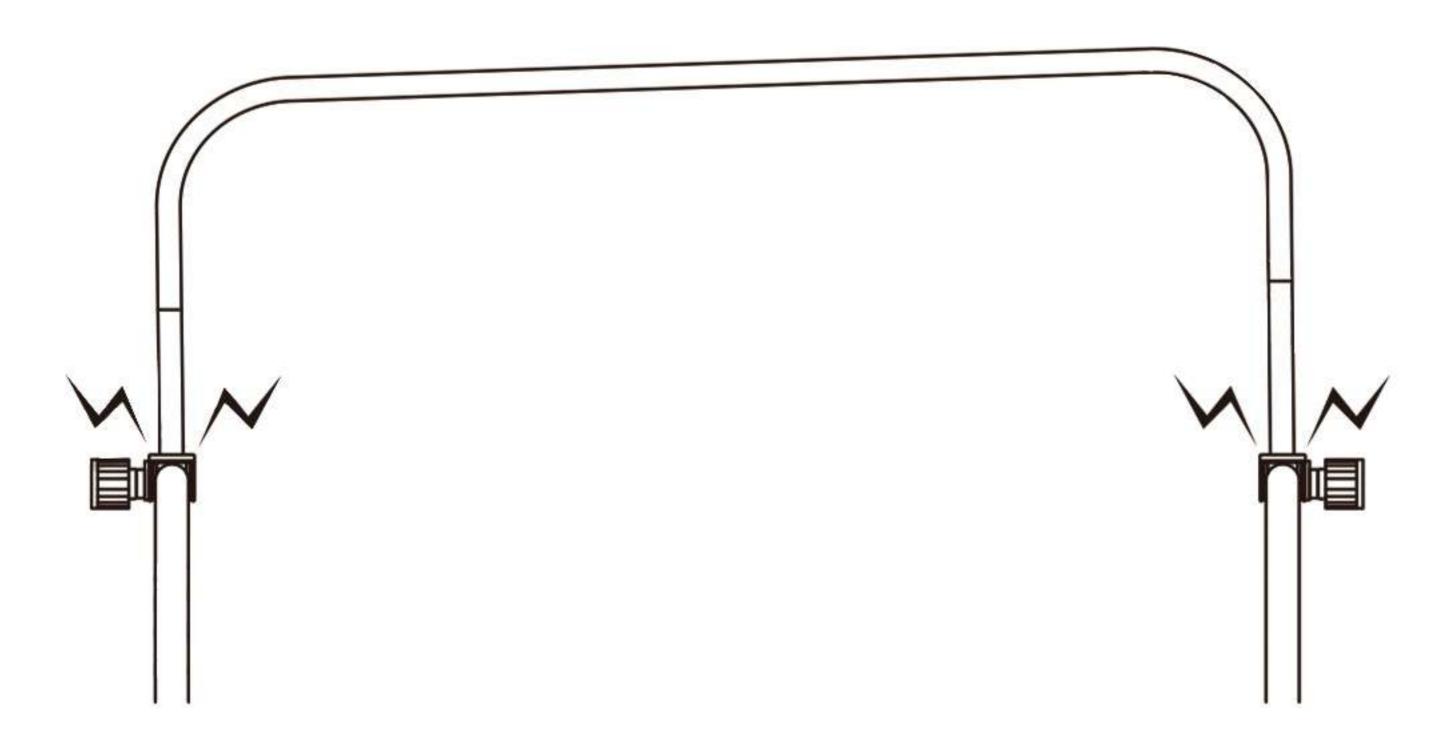

<u>^</u>

After both sides of the adjustment are at the same level (refer to scale ) push knobs and screw them

 Adjustable round base: If ground is not flat, you can adjust round base to make gymnastics bar more stable.