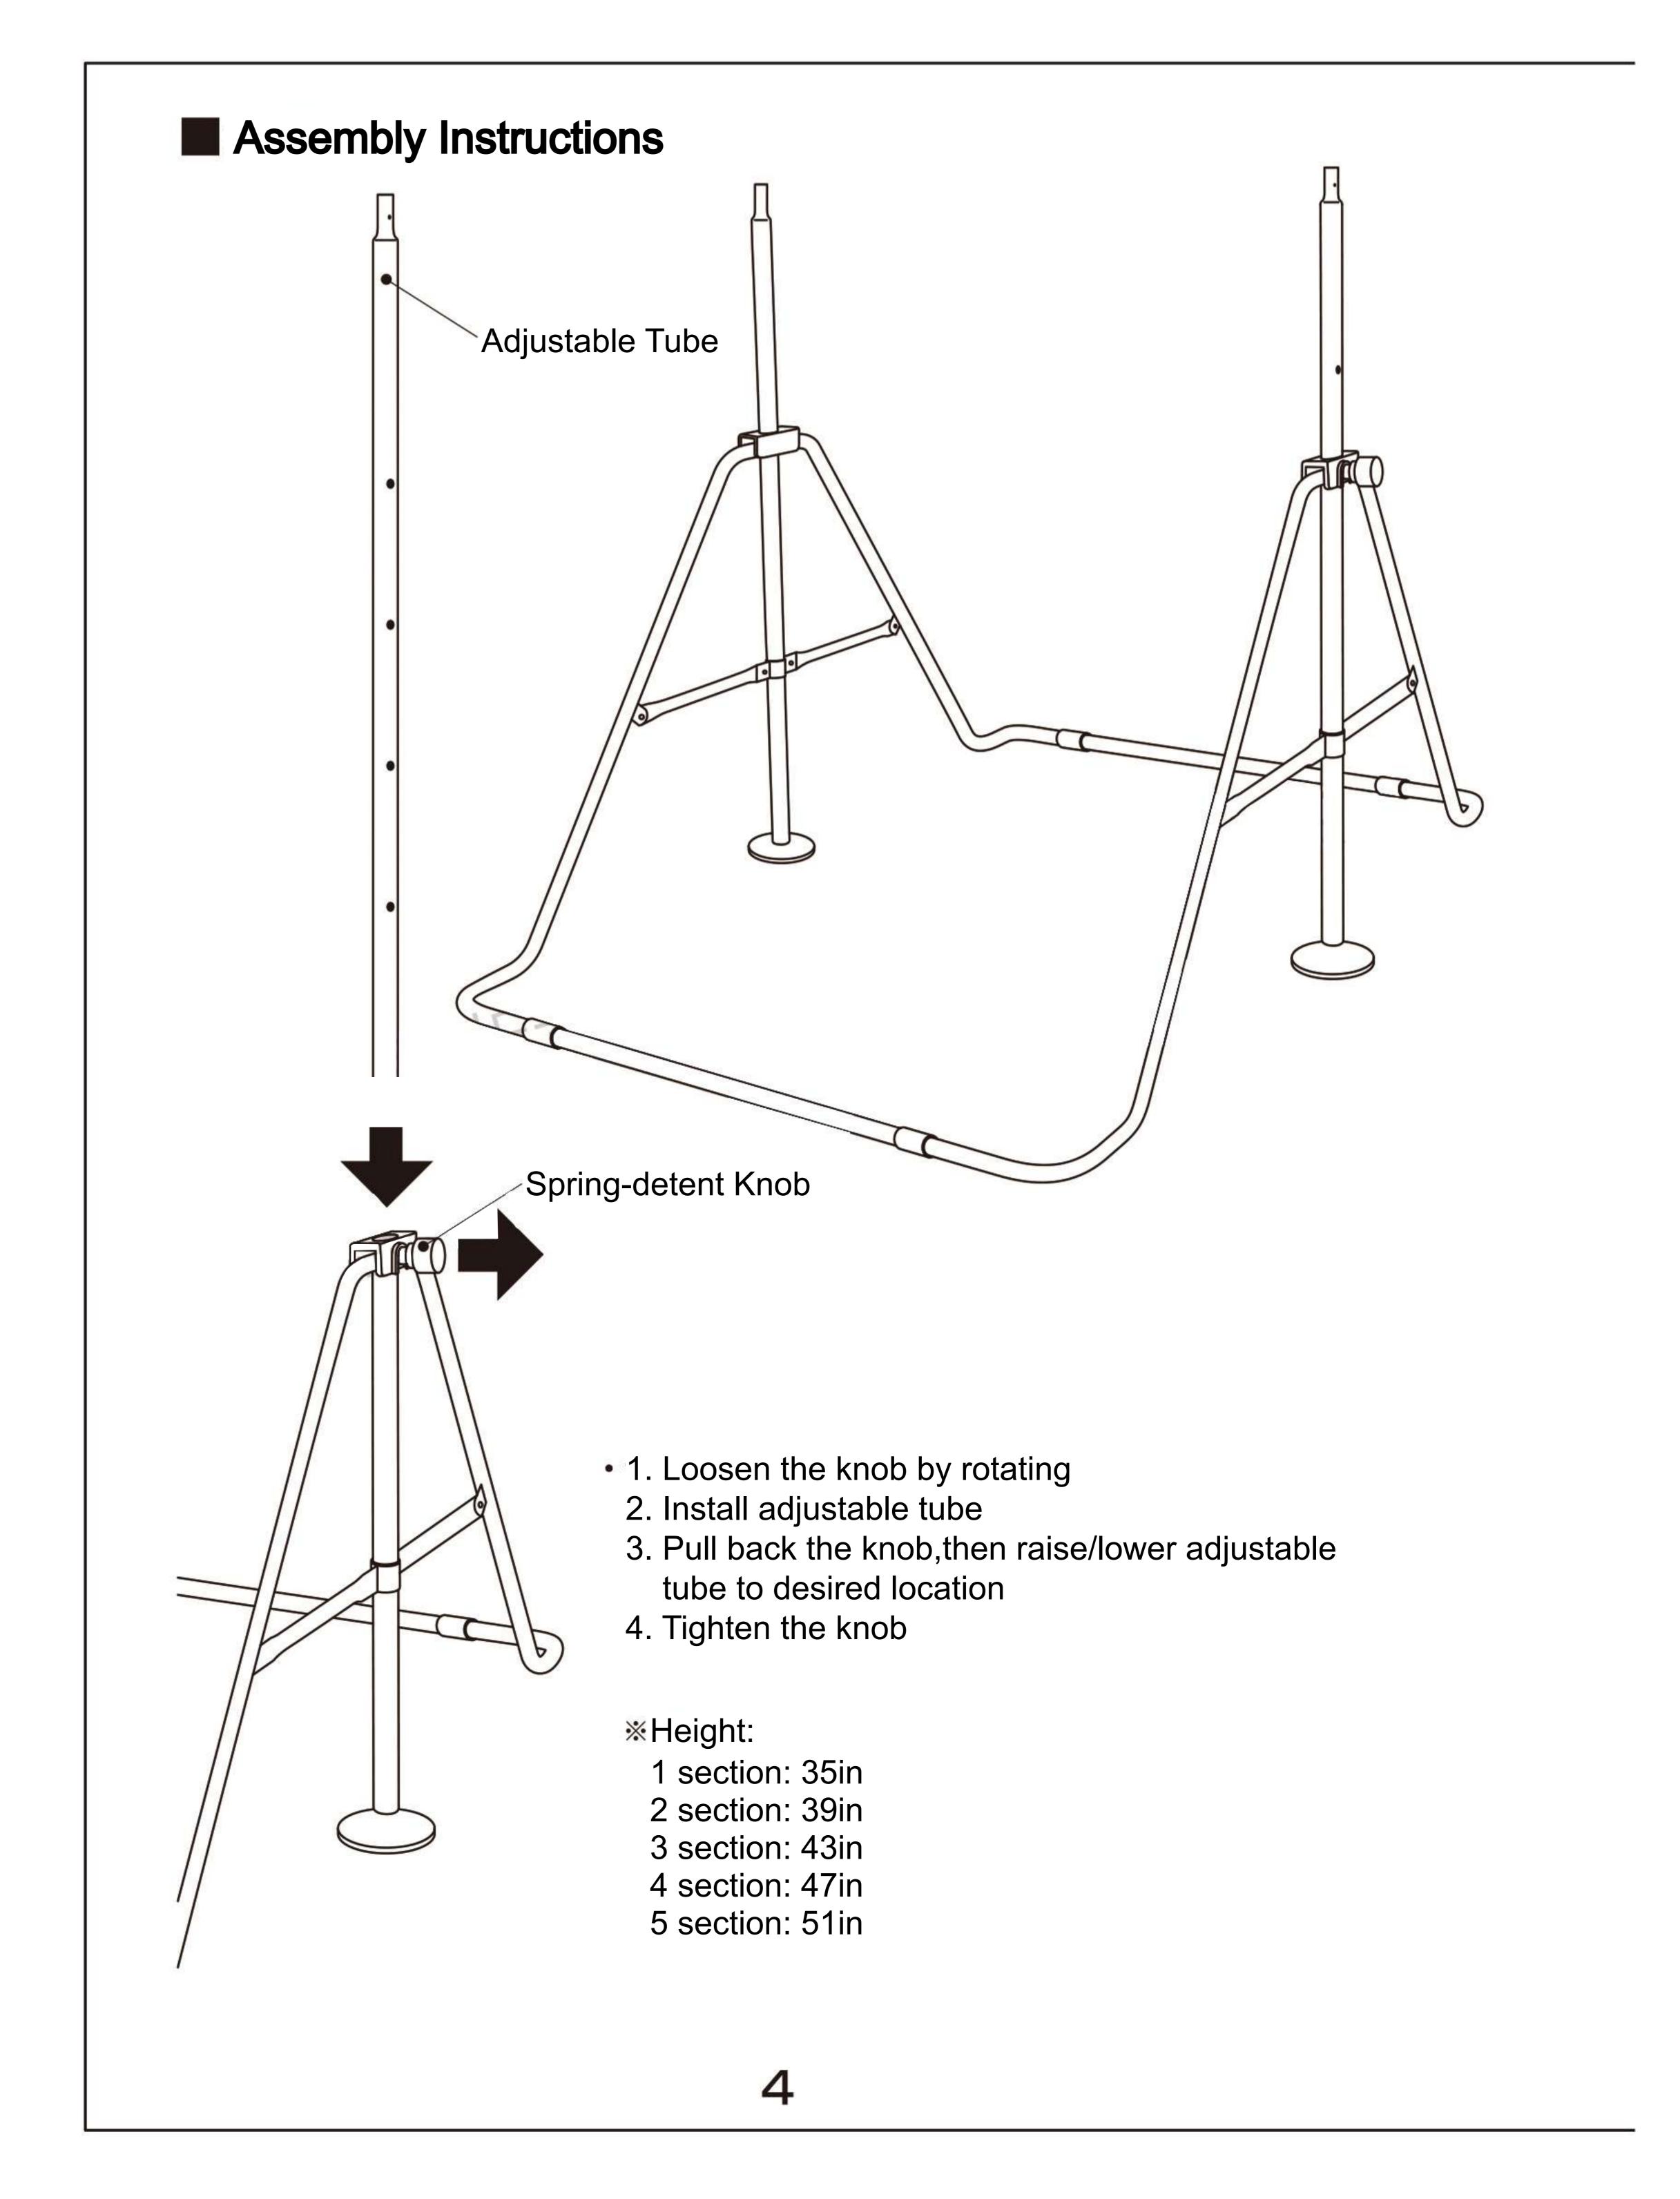

#### Illustration

Loosen the knob then pull it back; adjustable tube to different height; push knob back and screw it.

Connect the center cross support with adjustable tube by screw

5

• Knobs: release two knobs, then pull it when the adjustable tube can be turned.

<u>^</u>

After both sides of the adjustment are at the same level (refer to scale ) push knobs and screw them

 Adjustable round base: If ground is not flat, you can adjust round base to make gymnastics bar more stable.