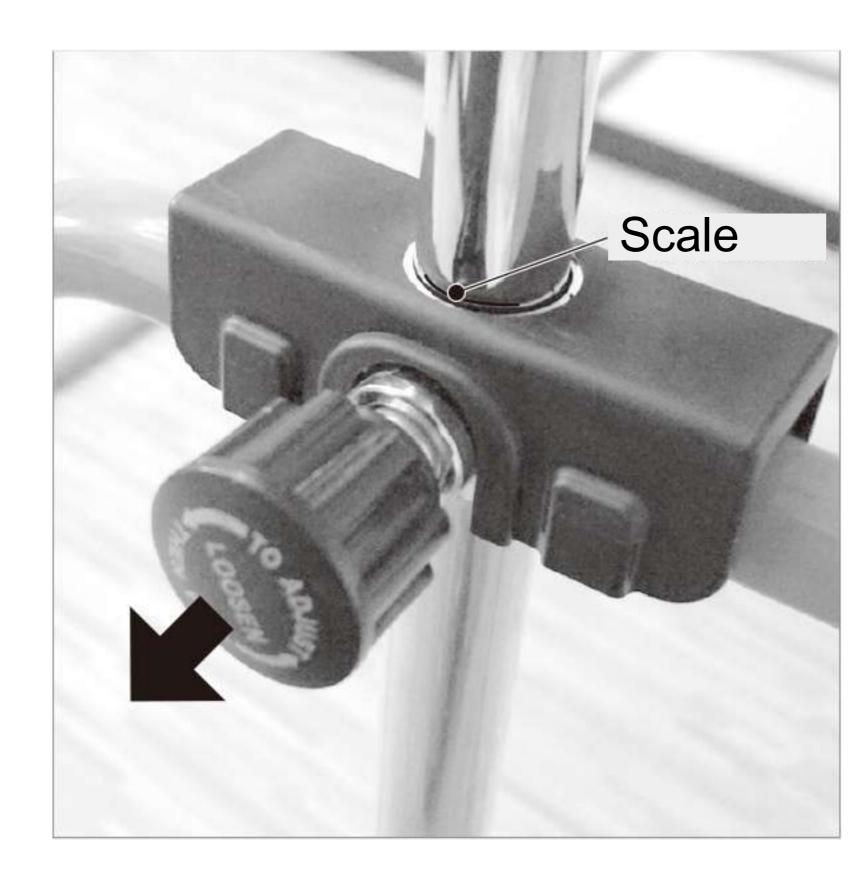

#### Illustration

Loosen the knob then pull it back; adjustable tube to different height; push knob back and screw it.

Connect the center cross support with adjustable tube by screw

5

• Knobs: release two knobs, then pull it when the adjustable tube can be turned.

<u>^</u>

After both sides of the adjustment are at the same level (refer to scale ) push knobs and screw them

 Adjustable round base: If ground is not flat, you can adjust round base to make gymnastics bar more stable.