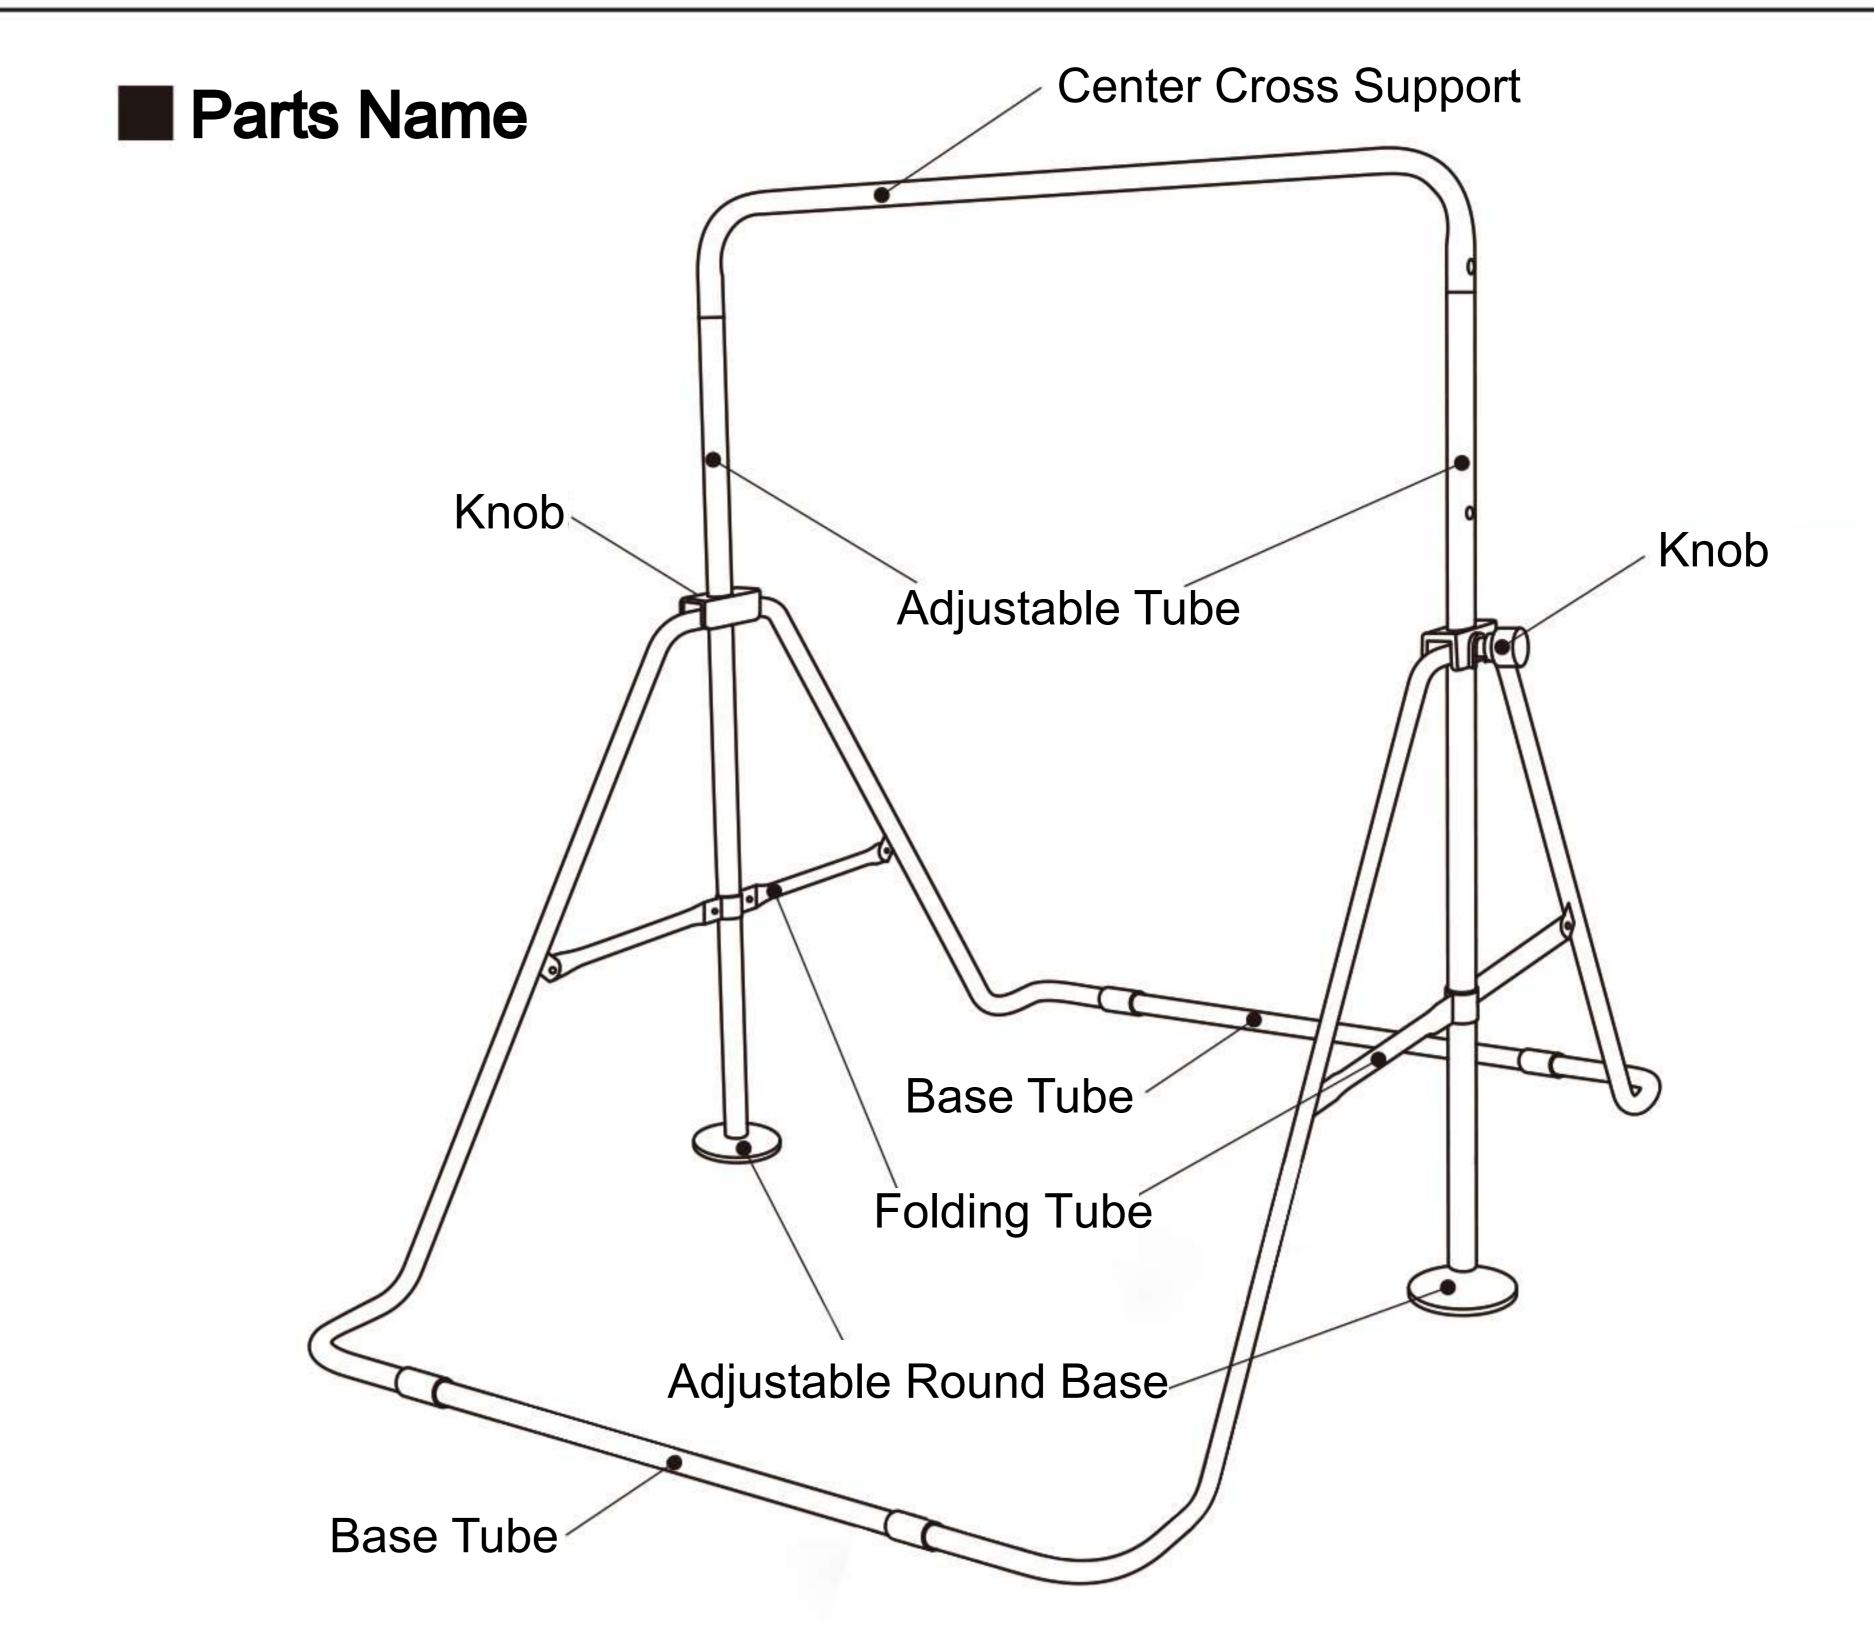

## Assembly Instructions

\*\* For safer installation, we recommend that two people assemble this gymnastics bar together.

Open the main frame, then install the round base.

#### Assembly Instructions

Screw The Knob

• Notice: Ensure the main frame and spring-detent knobs are facing outward; otherwise, the adjustable tube cannot be installed. Please install these 4 parts in the following order: ①.②.③.④.

#### Illustration

Loosen the knob then pull it back; adjustable tube to different height; push knob back and screw it.

Connect the center cross support with adjustable tube by screw

5

• Knobs: release two knobs, then pull it when the adjustable tube can be turned.

<u>^</u>

After both sides of the adjustment are at the same level (refer to scale ) push knobs and screw them

 Adjustable round base: If ground is not flat, you can adjust round base to make gymnastics bar more stable.