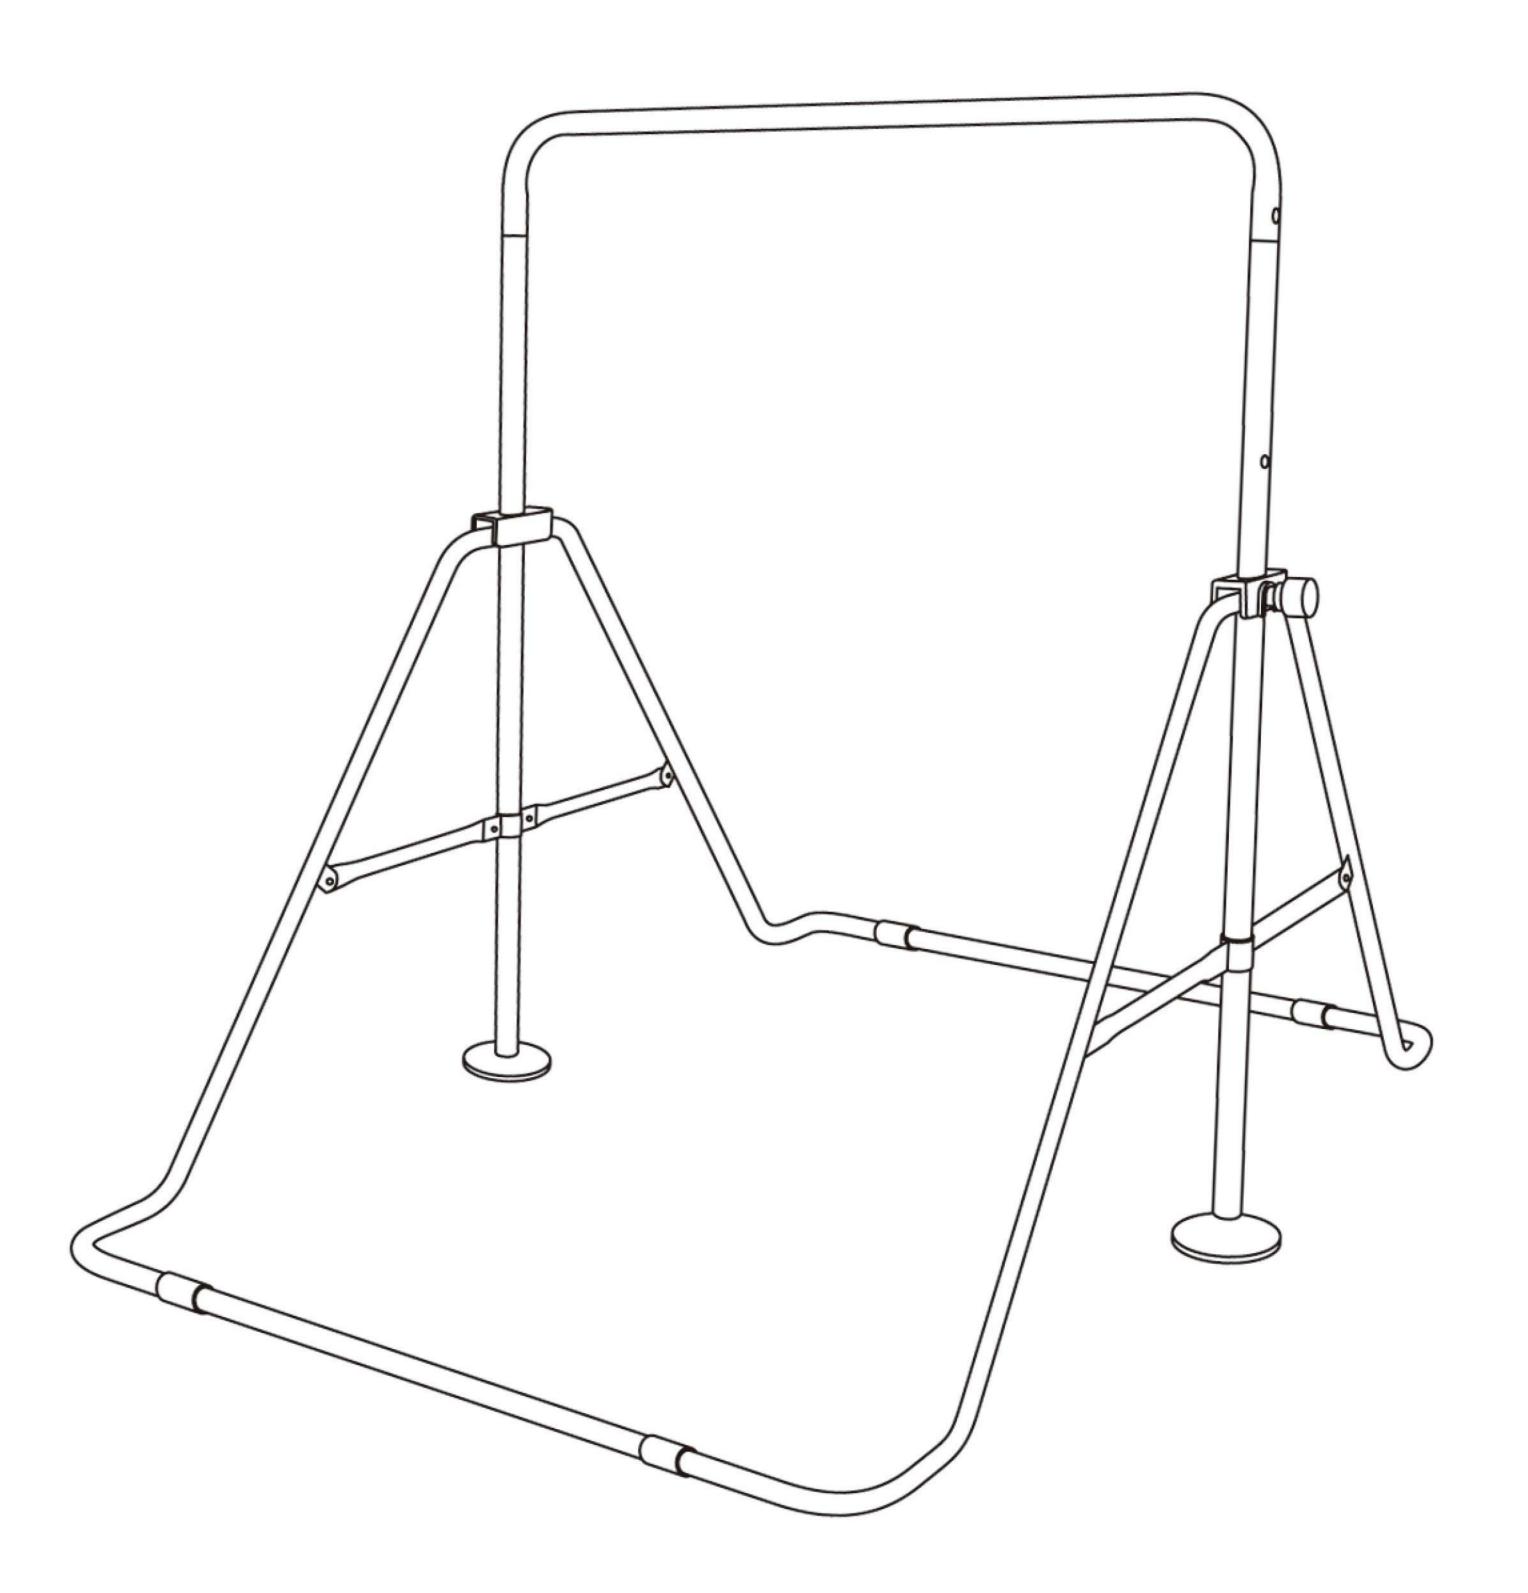

## Assembly Instructions

\*\* For safer installation, we recommend that two people assemble this gymnastics bar together.

Open the main frame, then install the round base.

#### Assembly Instructions

Screw The Knob

• Notice: Ensure the main frame and spring-detent knobs are facing outward; otherwise, the adjustable tube cannot be installed. Please install these 4 parts in the following order: ①.②.③.④.

#### Illustration

Loosen the knob then pull it back; adjustable tube to different height; push knob back and screw it.

Connect the center cross support with adjustable tube by screw

5

• Knobs: release two knobs, then pull it when the adjustable tube can be turned.

<u>^</u>

After both sides of the adjustment are at the same level (refer to scale ) push knobs and screw them

 Adjustable round base: If ground is not flat, you can adjust round base to make gymnastics bar more stable.

# Folding

Hold both two folding tubes and lift them up, then the gymnastics bar folded