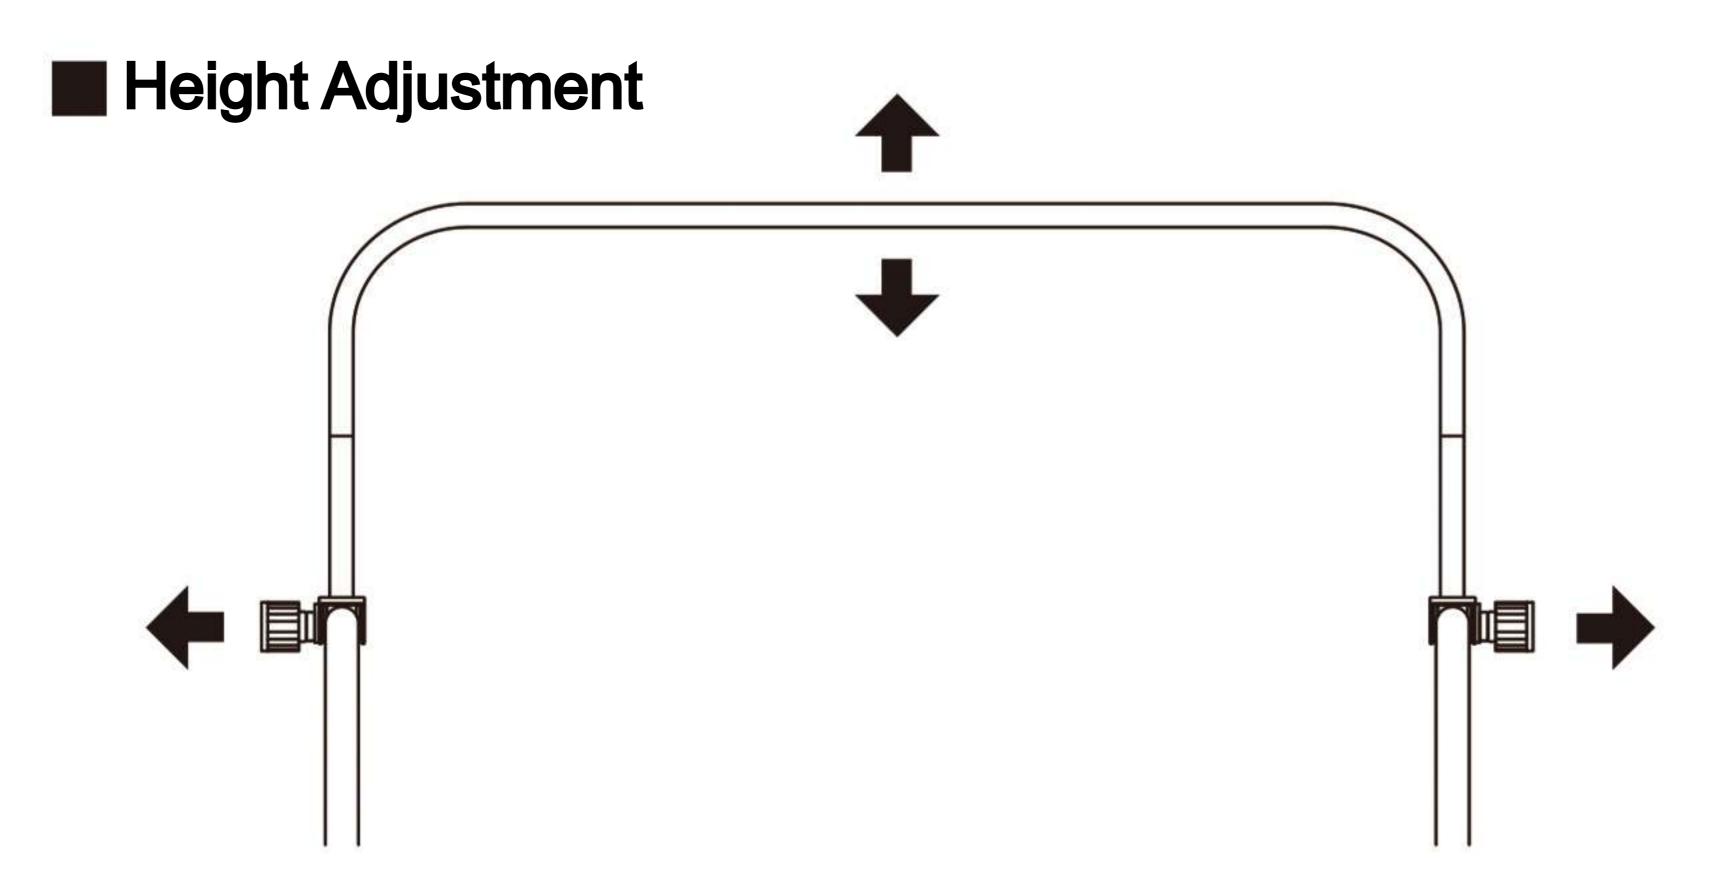

#### Illustration

Loosen the knob then pull it back; adjustable tube to different height; push knob back and screw it.

Connect the center cross support with adjustable tube by screw

5

• Knobs: release two knobs, then pull it when the adjustable tube can be turned.

<u>^</u>

After both sides of the adjustment are at the same level (refer to scale ) push knobs and screw them

 Adjustable round base: If ground is not flat, you can adjust round base to make gymnastics bar more stable.