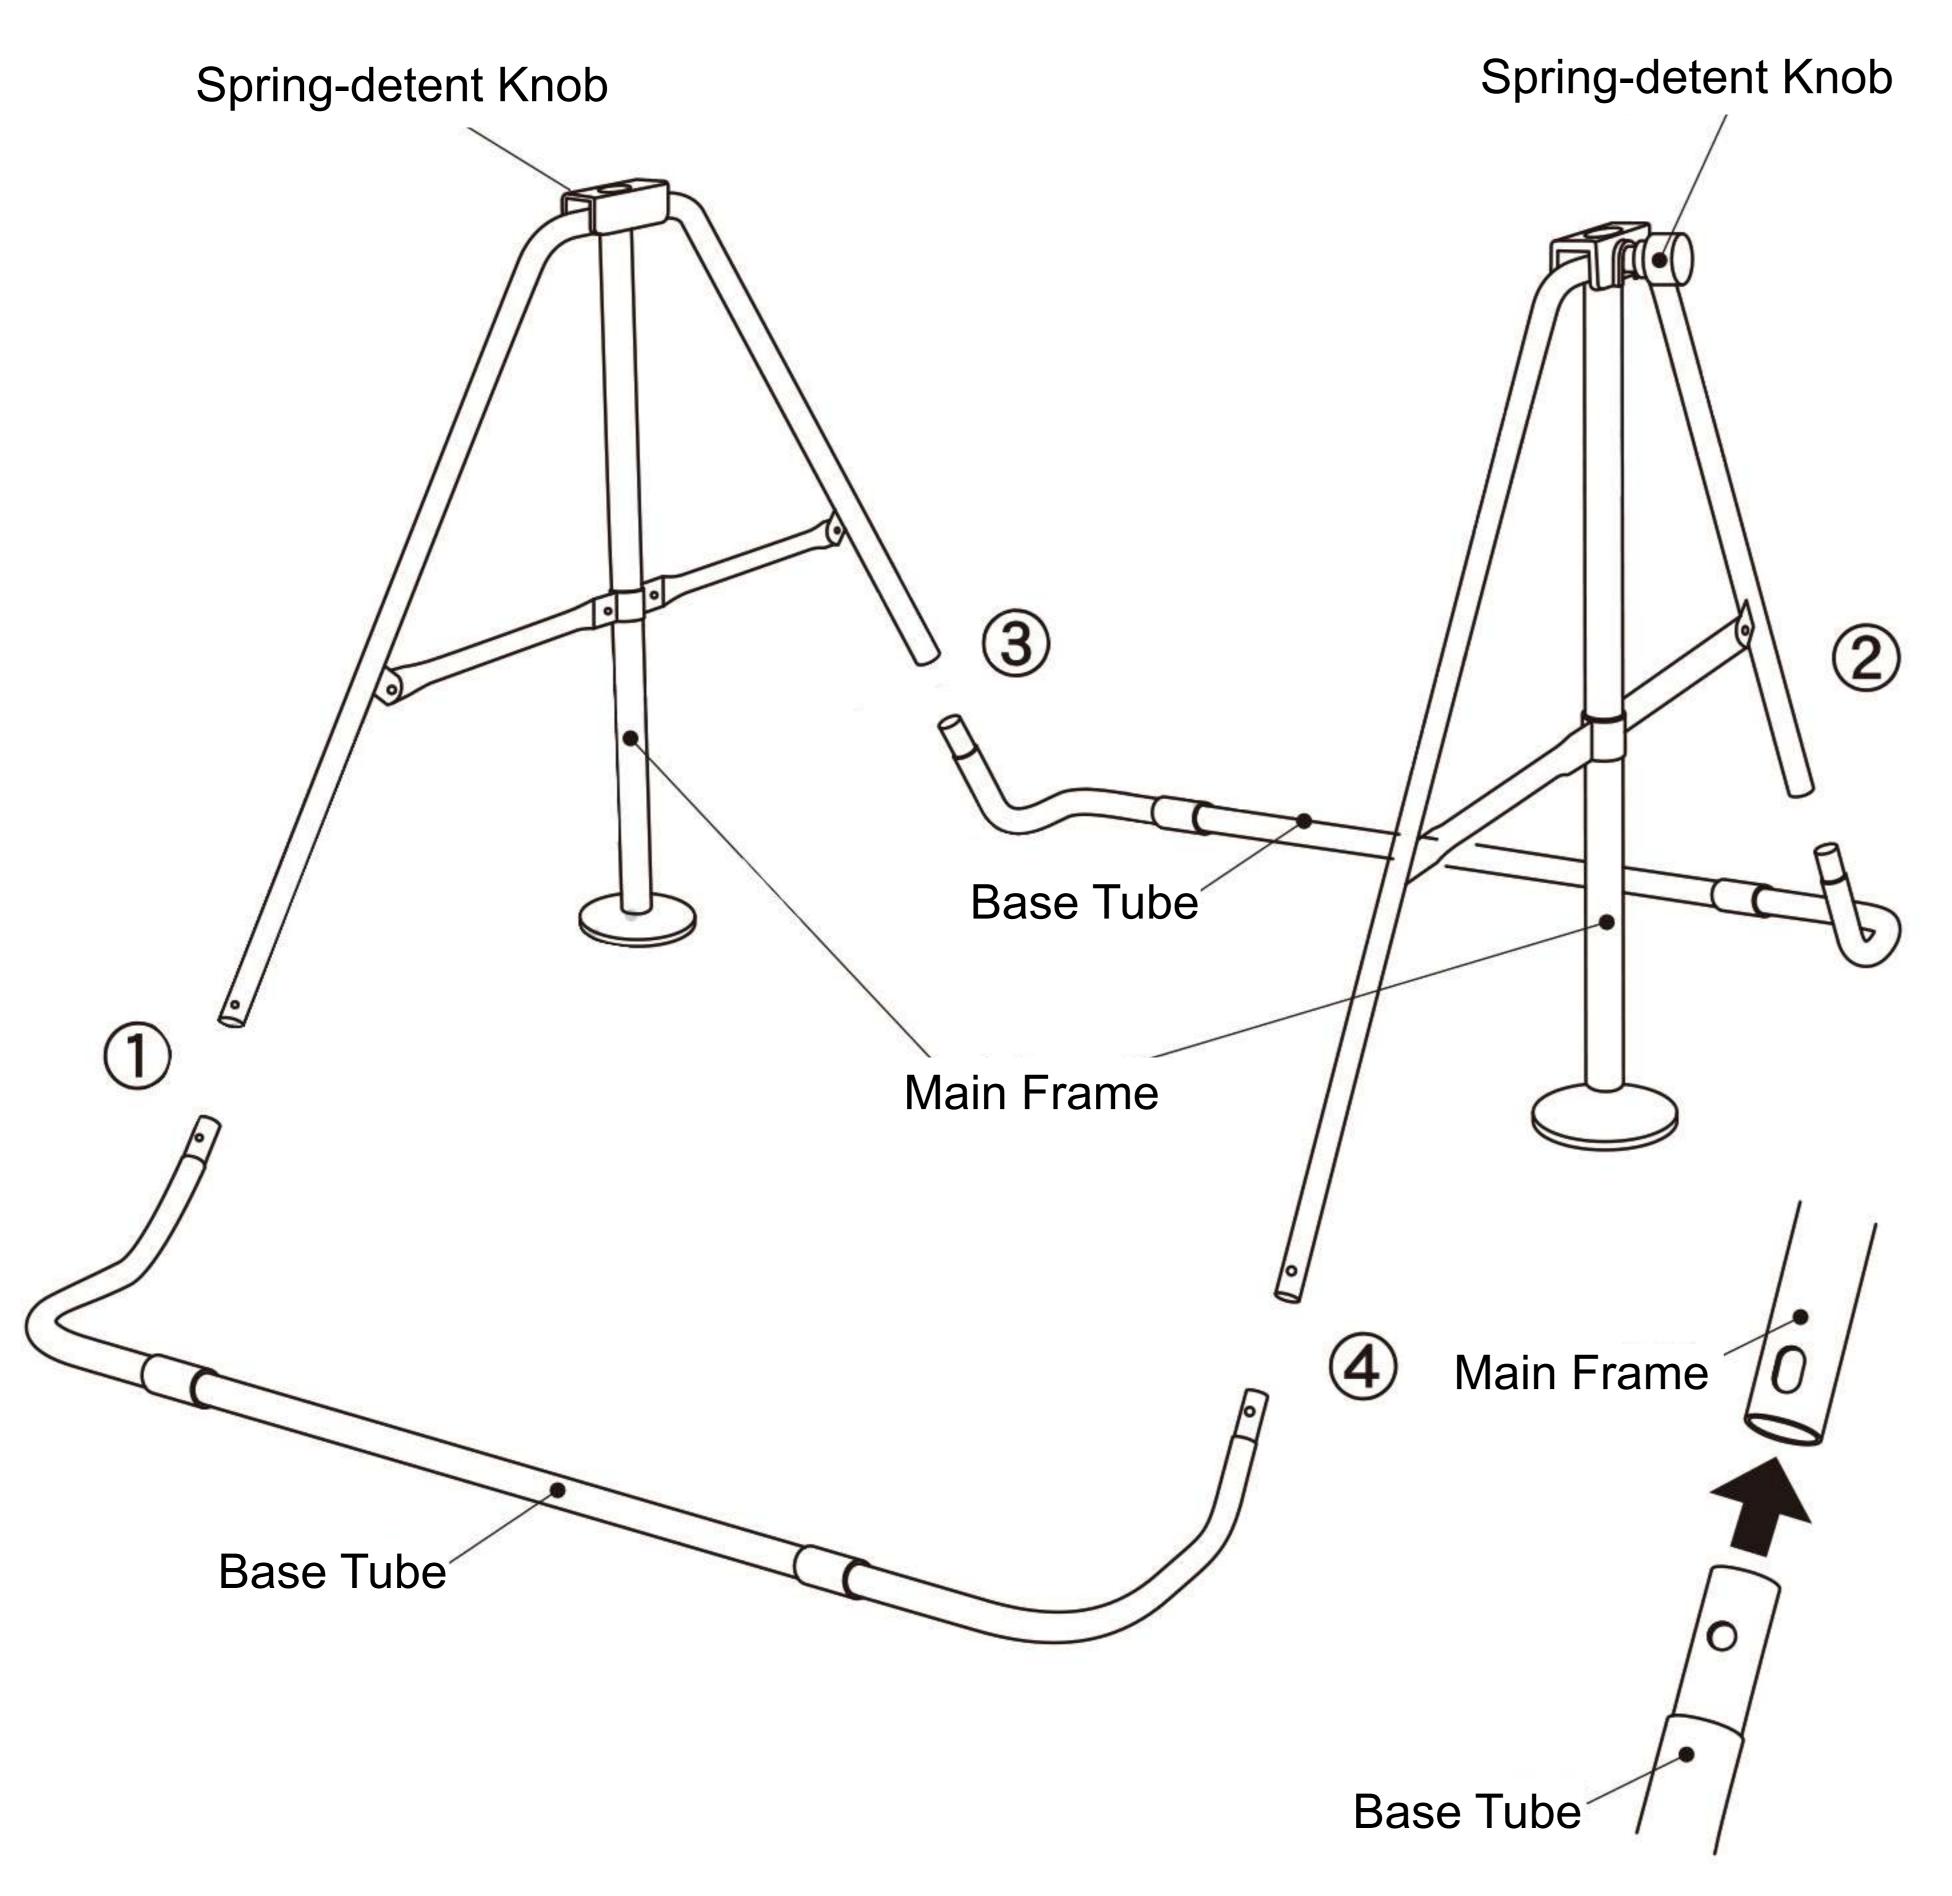

## Assembly Instructions

\*\* For safer installation, we recommend that two people assemble this gymnastics bar together.

Open the main frame, then install the round base.

#### Assembly Instructions

Screw The Knob

• Notice: Ensure the main frame and spring-detent knobs are facing outward; otherwise, the adjustable tube cannot be installed. Please install these 4 parts in the following order: ①.②.③.④.