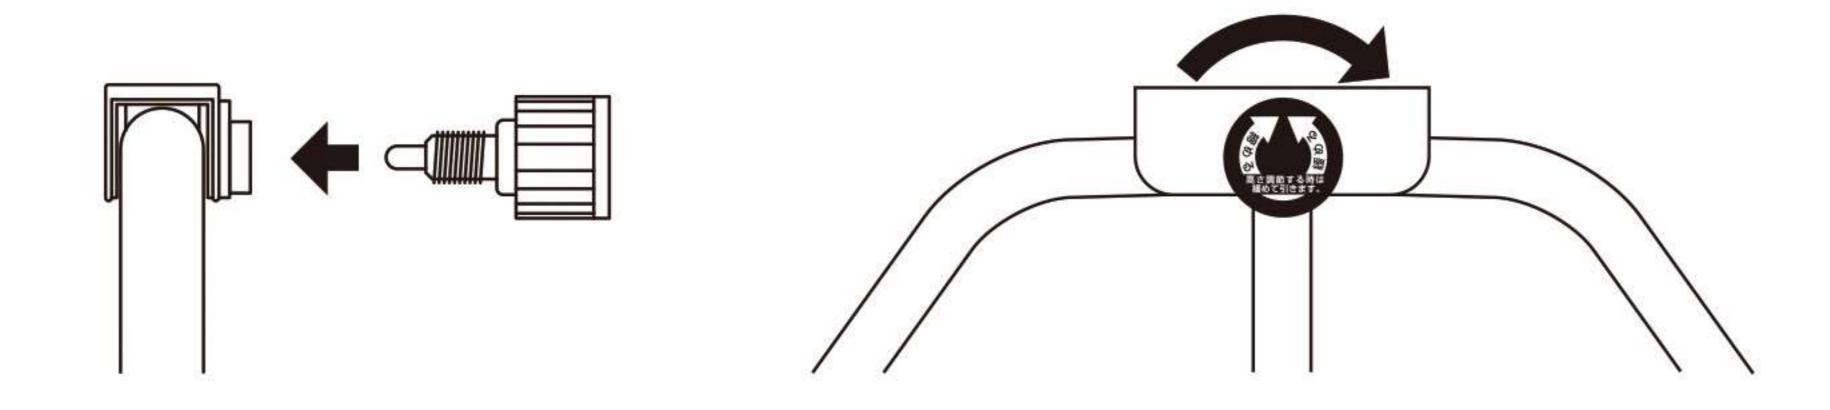

#### Assembly Instructions

Screw The Knob

• Notice: Ensure the main frame and spring-detent knobs are facing outward; otherwise, the adjustable tube cannot be installed. Please install these 4 parts in the following order: ①.②.③.④.

#### Illustration

Loosen the knob then pull it back; adjustable tube to different height; push knob back and screw it.

Connect the center cross support with adjustable tube by screw

5

• Knobs: release two knobs, then pull it when the adjustable tube can be turned.

<u>^</u>

After both sides of the adjustment are at the same level (refer to scale ) push knobs and screw them

 Adjustable round base: If ground is not flat, you can adjust round base to make gymnastics bar more stable.