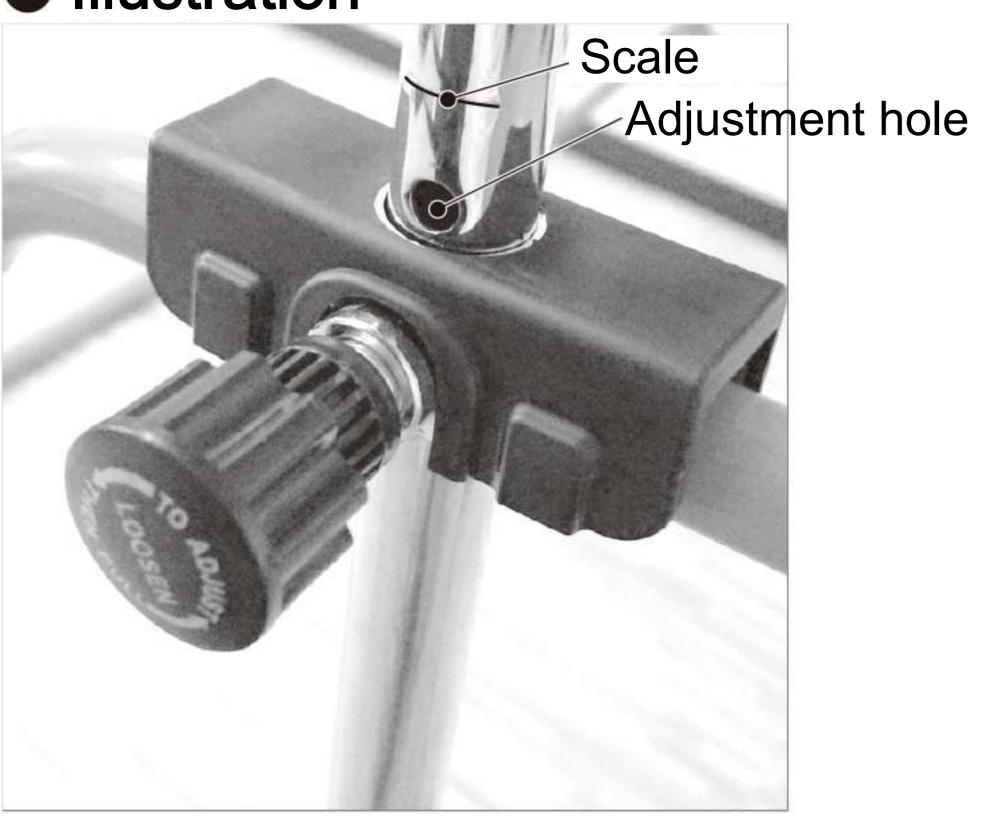

#### Illustration

Loosen the knob then pull it back; adjustable tube to different height; push knob back and screw it.

Connect the center cross support with adjustable tube by screw

5

• Knobs: release two knobs, then pull it when the adjustable tube can be turned.

<u>^</u>

After both sides of the adjustment are at the same level (refer to scale ) push knobs and screw them

 Adjustable round base: If ground is not flat, you can adjust round base to make gymnastics bar more stable.