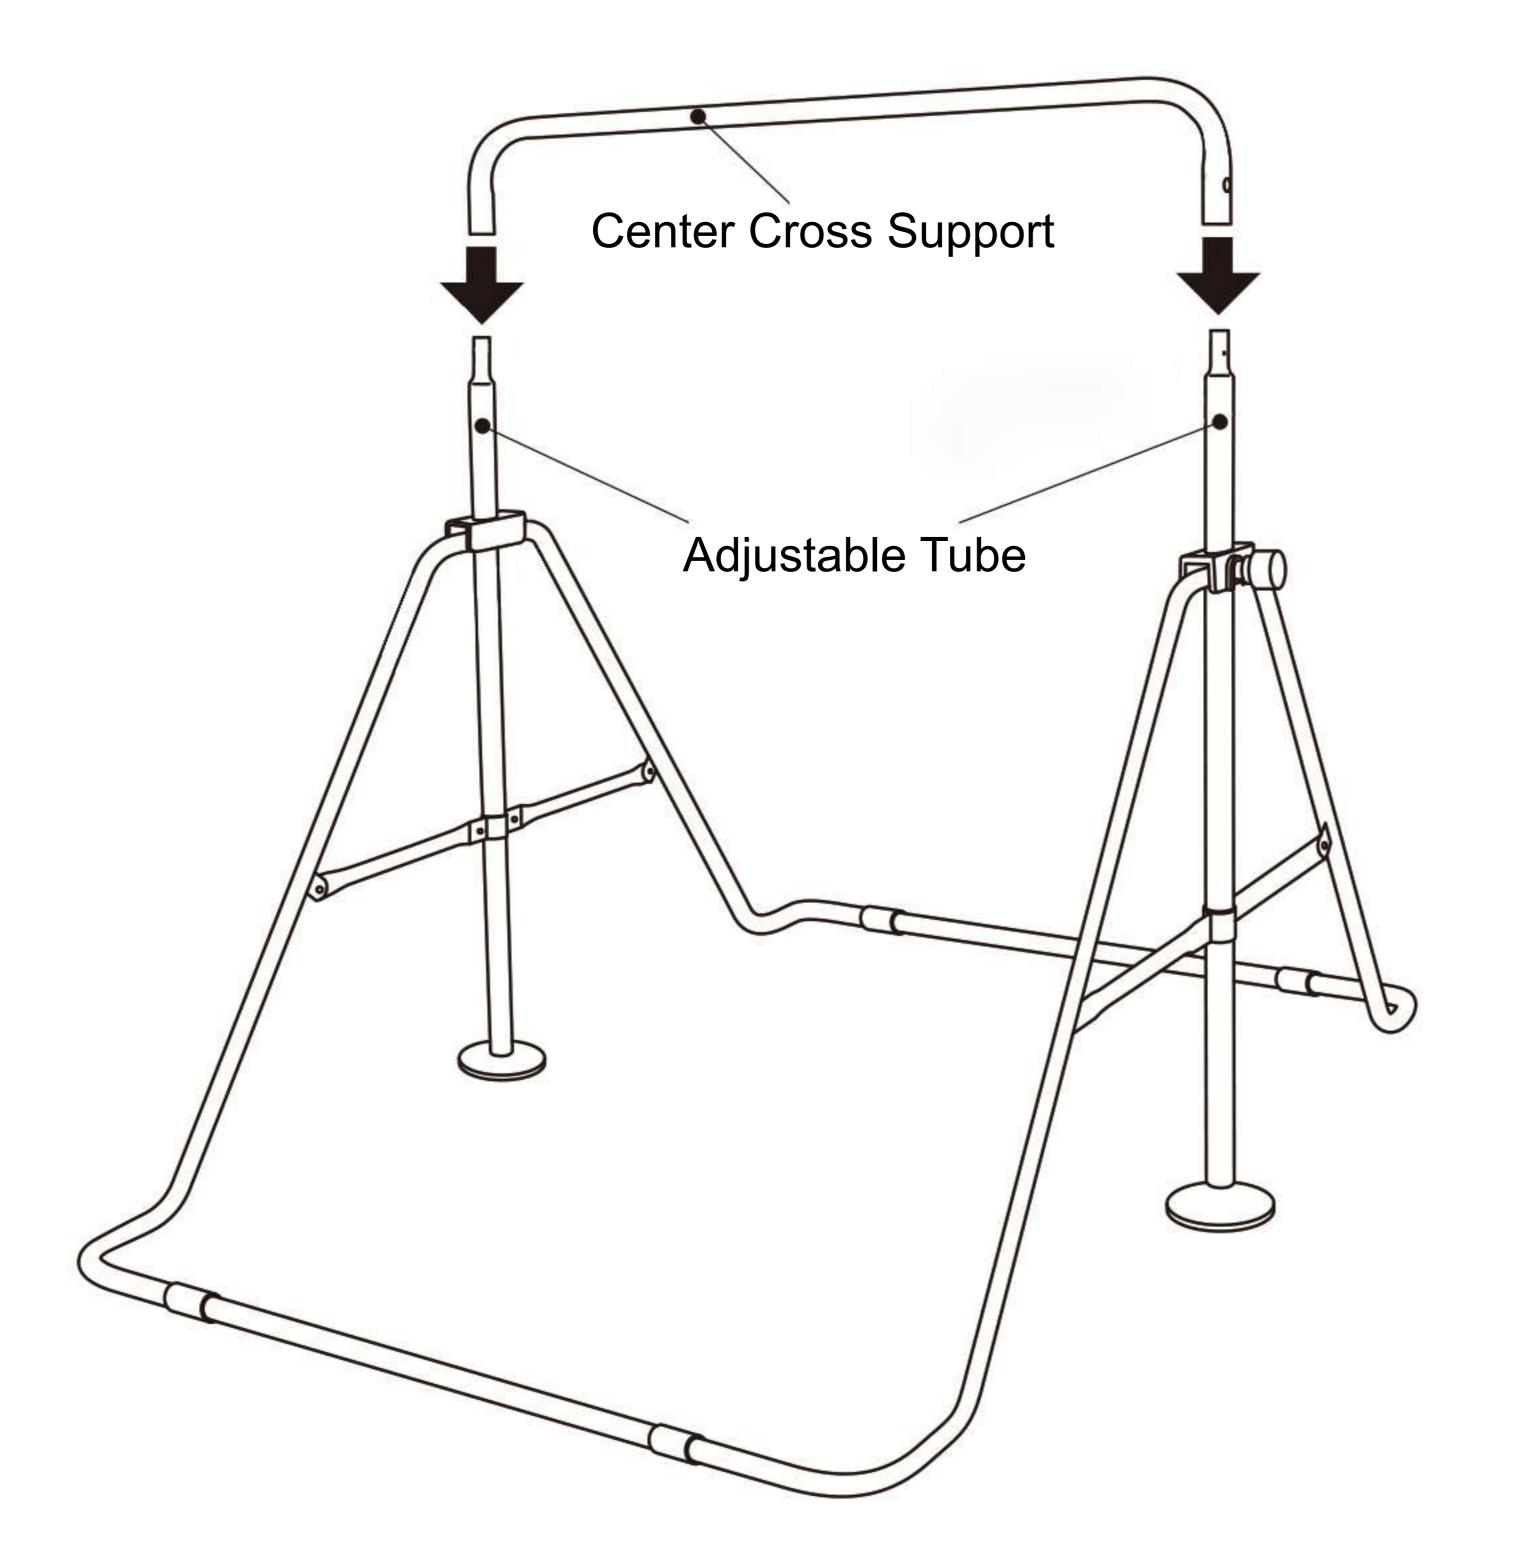

## Assembly Instructions

\*\* For safer installation, we recommend that two people assemble this gymnastics bar together.

Open the main frame, then install the round base.

#### Assembly Instructions

Screw The Knob

• Notice: Ensure the main frame and spring-detent knobs are facing outward; otherwise, the adjustable tube cannot be installed. Please install these 4 parts in the following order: ①.②.③.④.

#### Illustration

Loosen the knob then pull it back; adjustable tube to different height; push knob back and screw it.

Connect the center cross support with adjustable tube by screw

5

• Knobs: release two knobs, then pull it when the adjustable tube can be turned.