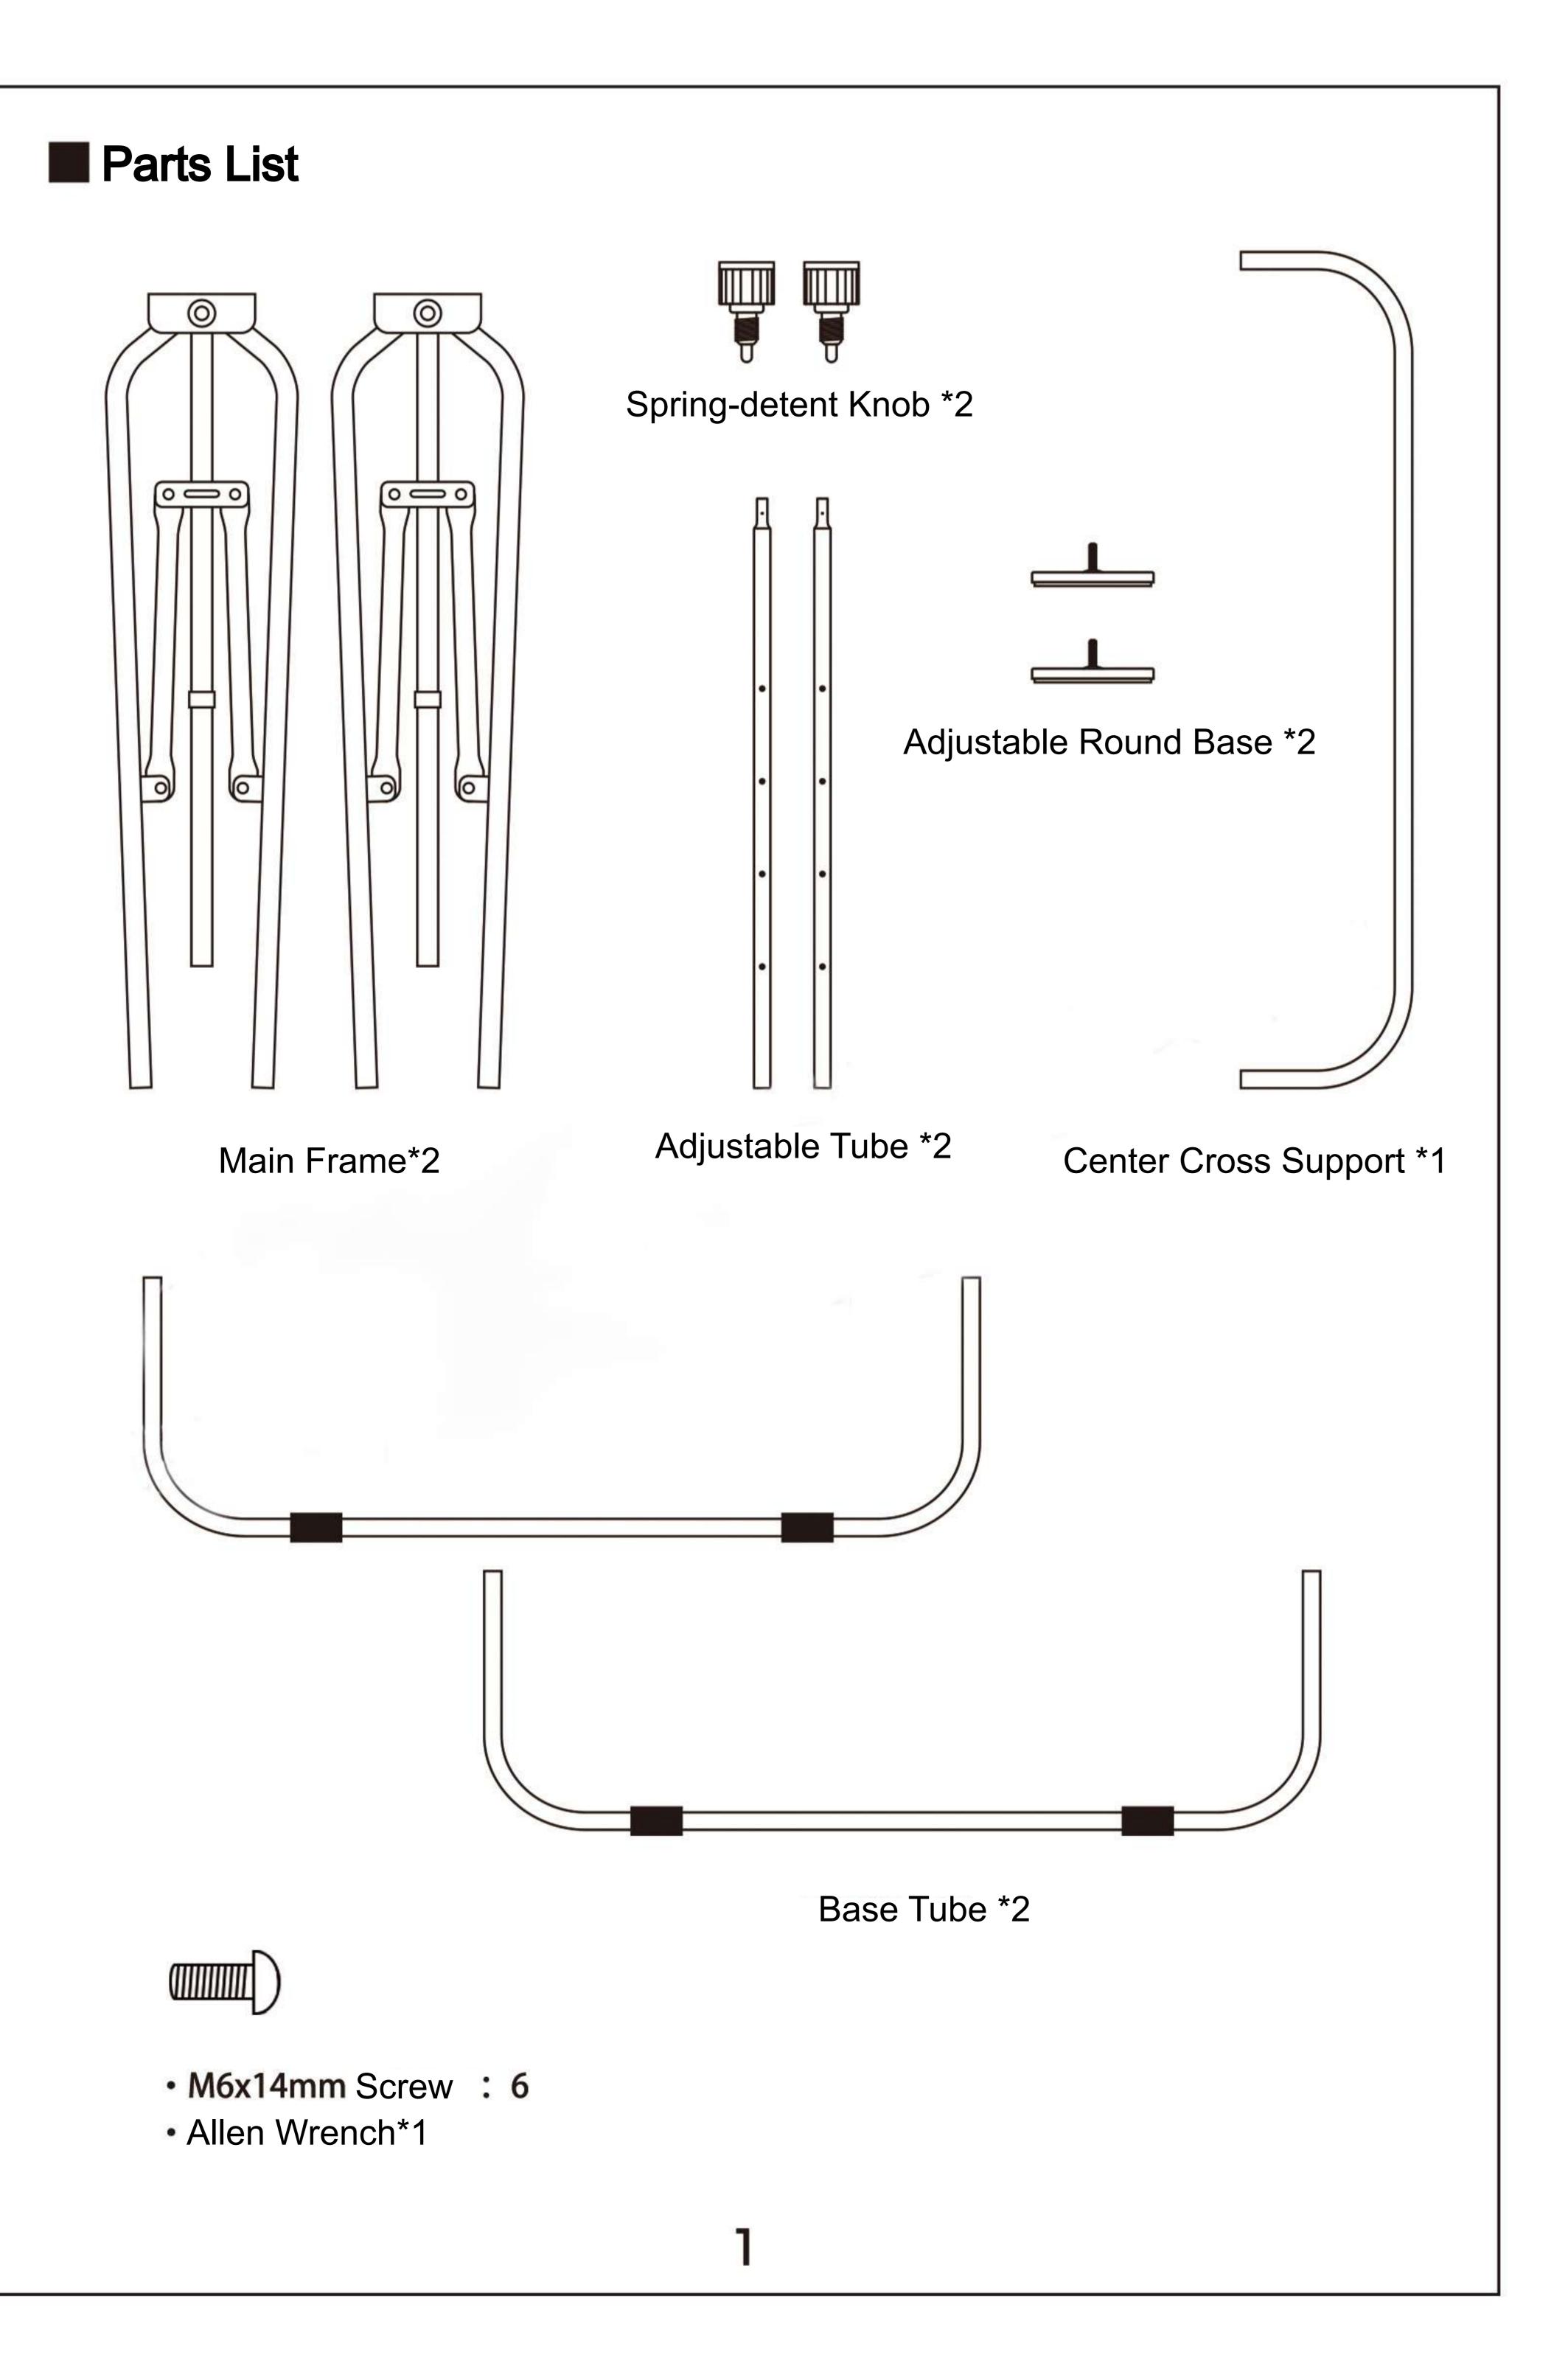

# Children's Folding Gymnastics Bar Product model: GB-DG-01 Installation instruction:

- Please check the parts list to ensure that all pieces have arrived in good condition.
- Please follow the installation steps. If you have any questions, feel free to contact us at any time.

## Assembly Instructions

\*\* For safer installation, we recommend that two people assemble this gymnastics bar together.

Open the main frame, then install the round base.

#### Assembly Instructions

Screw The Knob

• Notice: Ensure the main frame and spring-detent knobs are facing outward; otherwise, the adjustable tube cannot be installed. Please install these 4 parts in the following order: ①.②.③.④.

#### Illustration

Loosen the knob then pull it back; adjustable tube to different height; push knob back and screw it.

Connect the center cross support with adjustable tube by screw

5

• Knobs: release two knobs, then pull it when the adjustable tube can be turned.

<u>^</u>

After both sides of the adjustment are at the same level (refer to scale ) push knobs and screw them

 Adjustable round base: If ground is not flat, you can adjust round base to make gymnastics bar more stable.