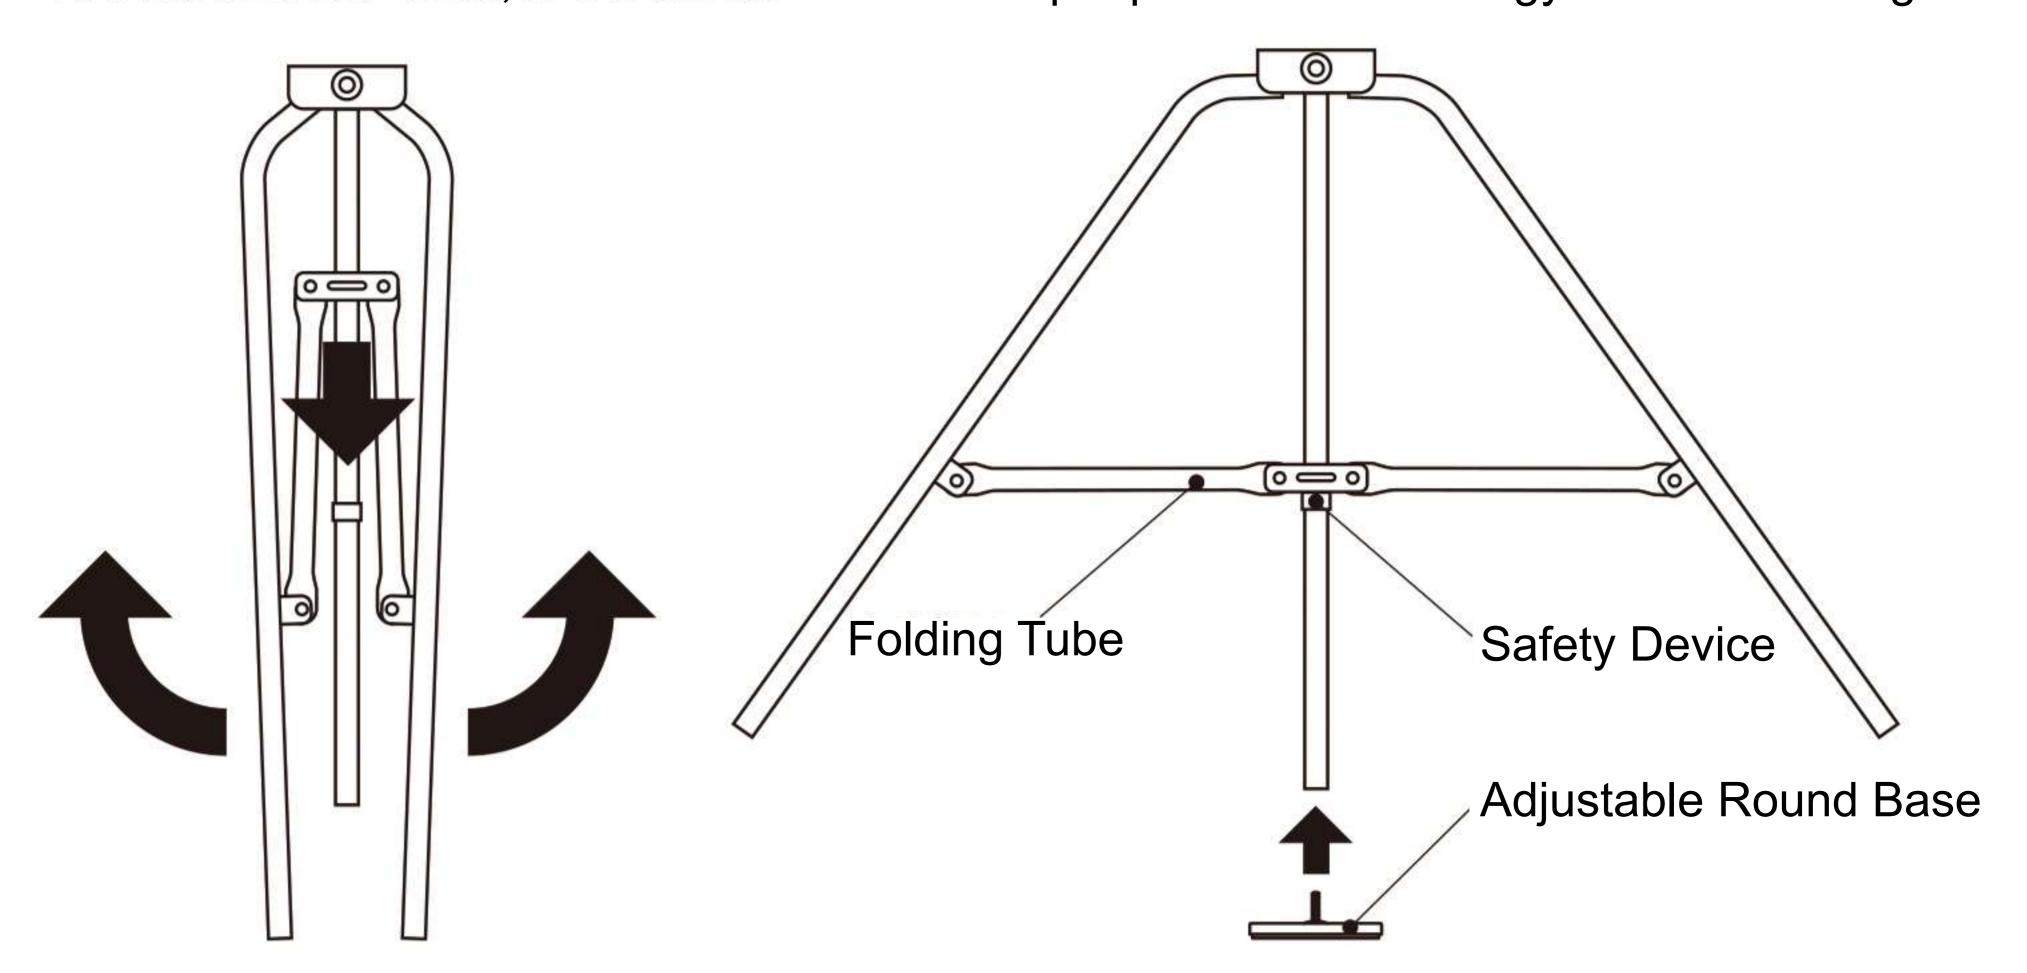

<u>^</u>

After both sides of the adjustment are at the same level (refer to scale ) push knobs and screw them

 Adjustable round base: If ground is not flat, you can adjust round base to make gymnastics bar more stable.

# Folding

Hold both two folding tubes and lift them up, then the gymnastics bar folded