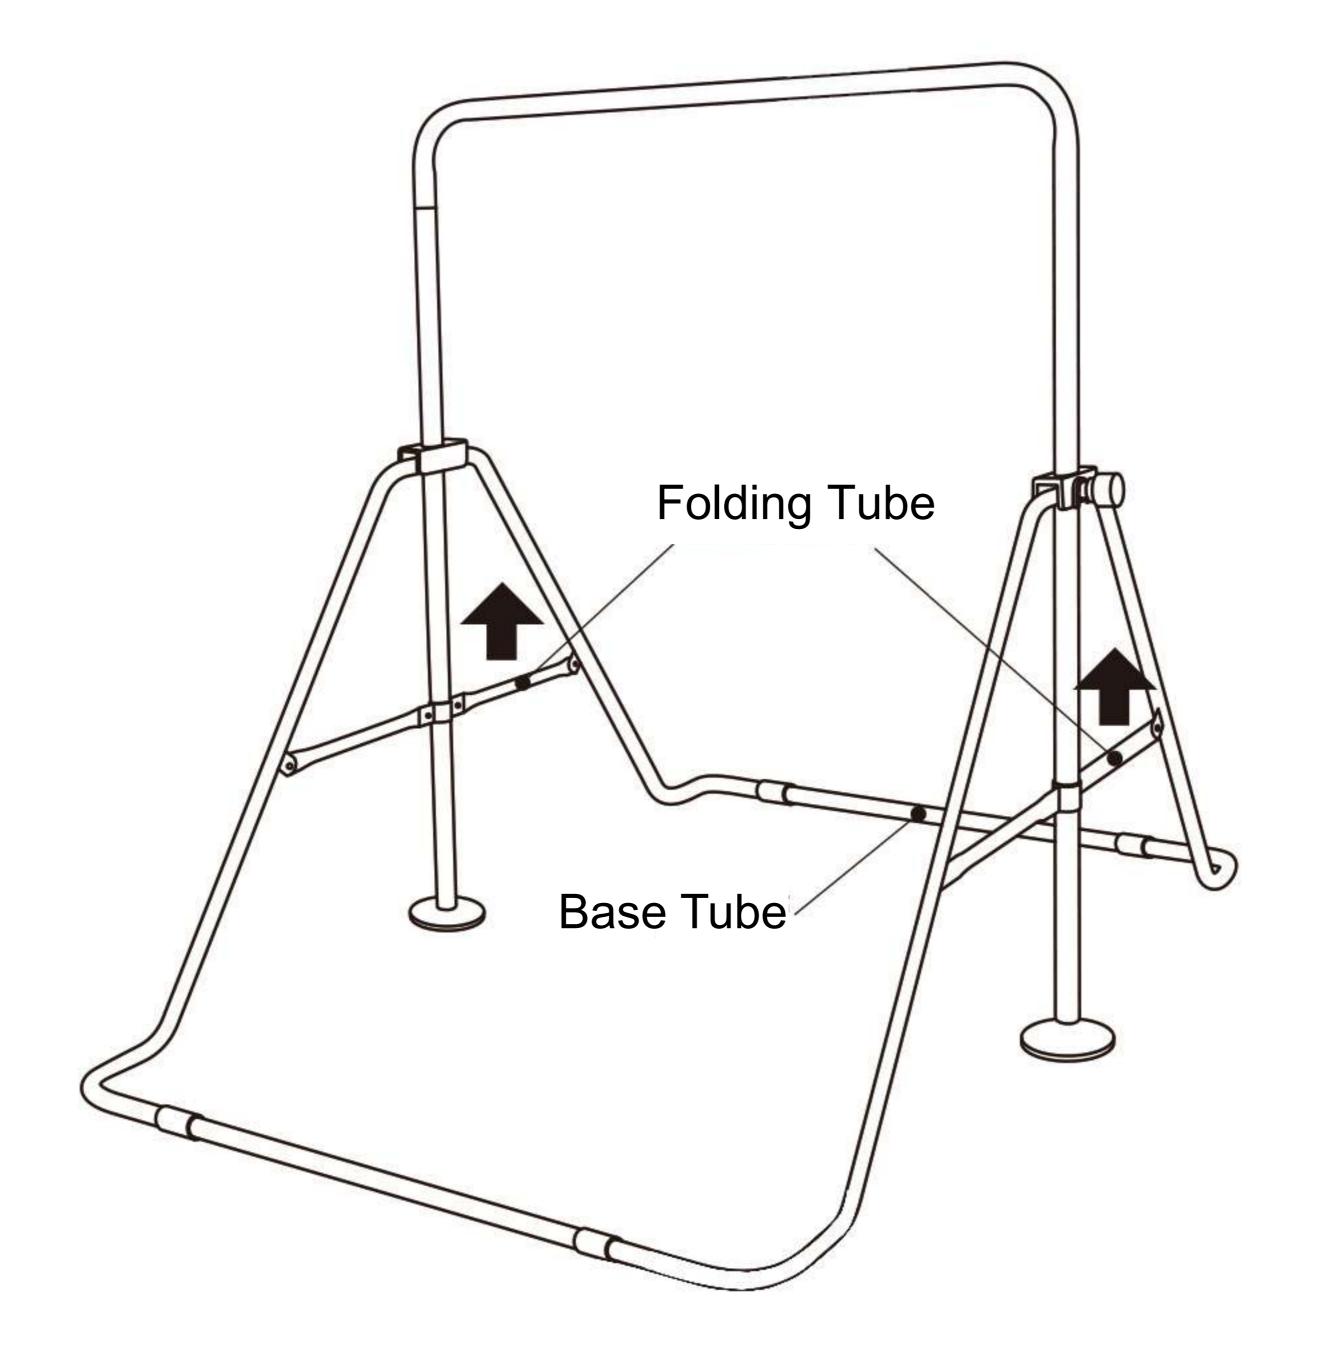

# Folding

Hold both two folding tubes and lift them up, then the gymnastics bar folded